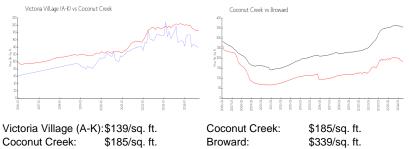

#### **Market Information**

Coconut Creek: \$185/sq. ft.

| Inventory | for Sale |
|-----------|----------|
|-----------|----------|

| Victoria Village (A-K) | 4% |
|------------------------|----|
| Coconut Creek          | 4% |
| Broward                | 4% |