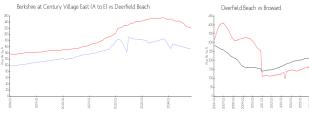

## **Market Information**

Berkshire at Century \$156/sq. ft.

Village East (A to E):

Deerfield Beach: \$222/sq. ft.

Deerfield Beach: \$222/sq. ft.

Broward: \$334/sq. ft.