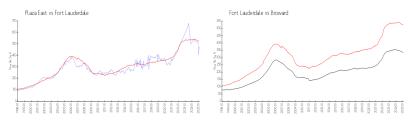

#### **Market Information**

Plaza East: \$486/sq. ft. Fort Lauderdale: \$521/sq. ft. Fort Lauderdale: \$521/sq. ft. Broward: \$324/sq. ft.