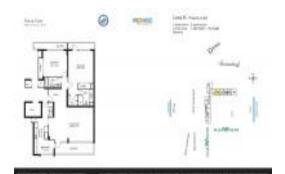

## Unit 2 K - Plaza East

2 K - 4300 N Ocean Blvd, Fort Lauderdale, FL, Broward 33308

#### **Unit Information**

MLS Number: RX-11033444
Status: Expired
Size: 1,450 Sq ft.

Bedrooms: 2 Full Bathrooms: 2 Half Bathrooms: 0

Parking Spaces: Garage - Building

 View:
 \$695,000

 List Price:
 \$695,000