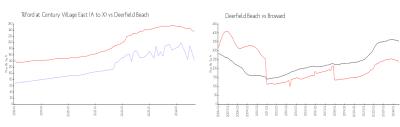

#### **Market Information**

Tilford at Century \$142/sq. ft.

Village East (A to X):

Deerfield Beach: \$236/sq. ft. Deerfield Beach: \$236/sq. ft.

Broward: \$339/sq. ft.