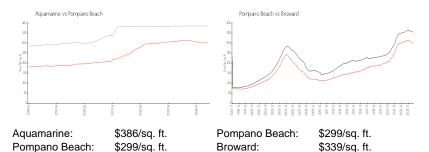

## **Market Information**

#### **Inventory for Sale**

Aquamarine 6% Pompano Beach 4% Broward 4%

## Avg. Time to Close Over Last 12 Months

Aquamarine 72 days Pompano Beach 79 days Broward 74 days