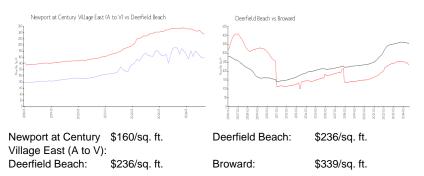

for sale:             | 5%  |
| Number of sales over the last 12 months: | 30  |
| Number of sales over the last 6 months:  | 10  |
| Number of sales over the last 3 months:  | 7   |

## **Building Association Information**

Berkshire A Condominium Association Address: 1008 Berkshire A, Deerfield Beach, FL 33442 Phone: +1 954-426-3088

### **Recent Sales**

| Unit # | Size      | Closing Date | Sale Price | PPSF  |
|--------|-----------|--------------|------------|-------|
| 2048   | 753 sq ft | Nov 2024     | \$90,000   | \$120 |
| 4116   | 860 sq ft | Nov 2024     | \$110,000  | \$128 |
| 3077   | 860 sq ft | Nov 2024     | \$120,000  | \$140 |
|        | 860 sq ft | Nov 2024     | \$150,000  | \$174 |
| 3011   | 753 sq ft | Oct 2024     | \$95,000   | \$126 |

#### Market Information



### **Inventory for Sale**

| Newport at Century Village East (A to V) | 6% |
|------------------------------------------|----|
| Deerfield Beach                          | 4% |
| Broward                                  | 4% |

## Avg. Time to Close Over Last 12 Months

Newport at Century Village East (A to V)63 daysDeerfield Beach64 daysBroward74 days