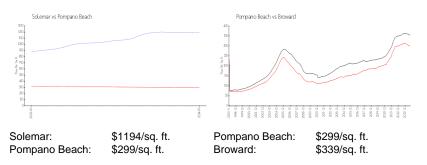

#### **Unit Information**

| MLS Number:                                                                                  | RX-11034587                                                     |
|----------------------------------------------------------------------------------------------|-----------------------------------------------------------------|
| Status:                                                                                      | Active                                                          |
| Size:                                                                                        | 2,162 Sq ft.                                                    |
| Bedrooms:                                                                                    | 3                                                               |
| Full Bathrooms:                                                                              | 3                                                               |
| Half Bathrooms:                                                                              | 1                                                               |
| Parking Spaces:<br>View:<br>Rental Price:<br>List PPSF:<br>Valuated Price:<br>Valuated PPSF: | Intracoastal,Ocean<br>\$17,500<br>\$8<br>\$2,703,000<br>\$1,250 |