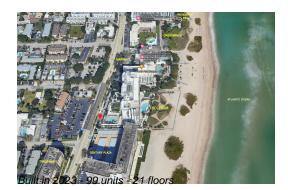

# Unit 1804 - Solemar

1804 - 1116 N Ocean Blvd, Pompano Beach, FL, Broward 33062

## **Building Information**

Number of units:99Number of active listings for rent:0Number of active listings for sale:14Building inventory for sale:14%Number of sales over the last 12 months:15Number of sales over the last 6 months:7Number of sales over the last 3 months:5