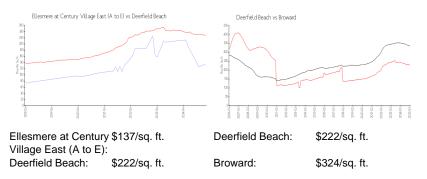

# Avg. Time to Close Over Last 12 Months

| Ellesmere at Century Village East (A to E) | 60 days |
|--------------------------------------------|---------|
| Deerfield Beach                            | 70 days |
| Broward                                    | 83 days |