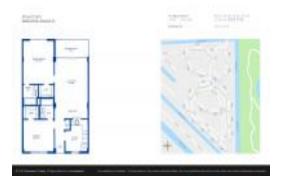

# Unit 113-1H - Royal Park (101 - 121)

113-1H - 101 Royal Park Dr, Oakland Park, FL, Broward 33309

#### **Unit Information**

MLS Number: RX-11036562 Status: Active Size: 975 Sq ft. Bedrooms: 2 Full Bathrooms: 2

Half Bathrooms: 0

Parking Spaces: Assigned, Guest View: Garden List Price: \$214,000 List PPSF: \$219 Valuated Price: \$191,000 Valuated PPSF: \$196