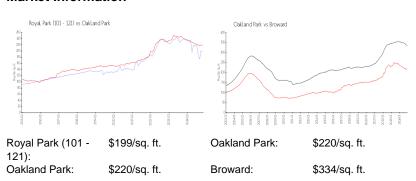

Royal Park Dr # 1A, Oakland Park, FL 33309,

Phone: +1 954-739-6300

http://royalparkcondos.com/

### **Recent Sales**

| Unit # | Size      | Closing Date | Sale Price | PPSF  |
|--------|-----------|--------------|------------|-------|
| 4F     | 975 sq ft | Jan 2025     | \$195,000  | \$200 |
| 3E     | 750 sq ft | Dec 2024     | \$183,500  | \$245 |
| 3A     | 975 sq ft | Dec 2024     | \$135,650  | \$139 |
| 1B     | 975 sq ft | Dec 2024     | \$225,900  | \$232 |
| 4D     | 750 sq ft | Dec 2024     | \$158,000  | \$211 |
| 3D     | 750 sq ft | Dec 2024     | \$143,000  | \$191 |
| 3F     | 975 sq ft | Dec 2024     | \$160,000  | \$164 |
| 2E     | 750 sq ft | Dec 2024     | \$169,000  | \$225 |
| 1G     | 975 sq ft | Dec 2024     | \$160,000  | \$164 |

#### **Market Information**



### **Inventory for Sale**





 Royal Park (101 - 121)
 4%

 Oakland Park
 4%

 Broward
 5%

# Avg. Time to Close Over Last 12 Months

Royal Park (101 - 121) 79 days Oakland Park 70 days Broward 78 days