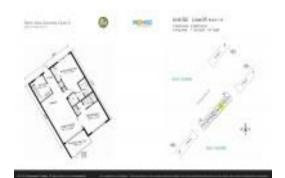

## Unit 605 - Palm Aire 2

605 - 2850 N Palm Aire Dr, Pompano Beach, FL, Broward 33069

#### **Unit Information**

MLS Number: RX-11036895 Status: Active Size: 1,064 Sq ft.

Bedrooms: 2
Full Bathrooms: 2
Half Bathrooms: 0

 Parking Spaces:
 Assigned

 View:
 Golf

 List Price:
 \$265,000

 List PPSF:
 \$249