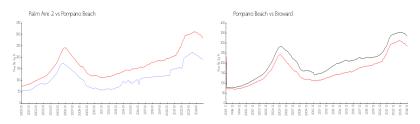

## **Market Information**

Palm Aire 2: \$192/sq. ft. Pompano Beach: \$177/sq. ft. Pompano Beach: \$334/sq. ft.