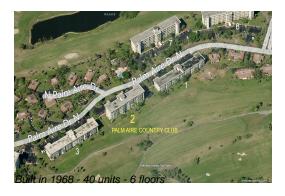

## **Building Information**

Number of units: 40
Number of active listings for rent: 0
Number of active listings for sale: 5
Building inventory for sale: 12%
Number of sales over the last 12 months: 0
Number of sales over the last 6 months: 0
Number of sales over the last 3 months: 0

## **Building Association Information**

Palm Aire Condo Association No 2 Inc 2601 S Course Dr, Pompano Beach, FL 33069 (954) 978-1682