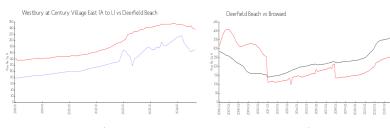

#### **Market Information**

Westbury at Century \$170/sq. ft.

Deerfield Beach: \$236/sq. ft.

Village East (A to L): Deerfield Beach:

\$339/sq. ft. Broward:

**Inventory for Sale** 

Westbury at Century Village East (A to L) Deerfield Beach 4% Broward

## Avg. Time to Close Over Last 12 Months

\$236/sq. ft.

Westbury at Century Village East (A to L) Deerfield Beach Broward 75 days