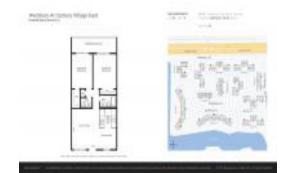

# Unit 3004 Westbury F - Westbury at Century Village East (A to L)

3004 Westbury F - 1-4100 Westbury, Deerfield Beach, FL, Broward 33442

#### **Unit Information**

MLS Number: RX-11037373 Status: Active 860 Sq ft. Size: Bedrooms: 2 Full Bathrooms: 2

Half Bathrooms: 0

Assigned, Guest Parking Spaces:

View: Lake List Price: \$200,000 List PPSF: \$233 \$148,000 Valuated Price: Valuated PPSF: \$172