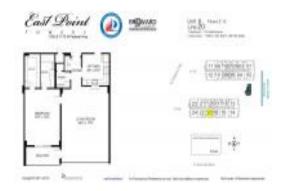

# **Unit 320 - East Point Towers**

320 - 1160 N Federal Hwy, Fort Lauderdale, FL, Broward 33304

#### **Unit Information**

 MLS Number:
 RX-11037869

 Status:
 Active

 Size:
 1,138 Sq ft.

Bedrooms: 11
Full Bathrooms: 12
Half Bathrooms: 13

Parking Spaces: Assigned, Covered, Guest

 View:
 \$359,000

 List Price:
 \$359,000

 List PPSF:
 \$315

Valuated Price: \$200,000
Valuated PPSF: \$176

The above valuated price is a baseline figure that does not take into account any specific renovation, upgrade, split, merge, or deterioration of the unit.