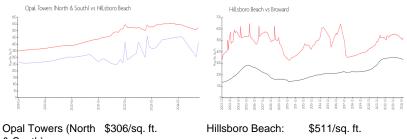

### **Market Information**

Broward:

\$324/sq. ft.

& South): Hillsboro Beach: \$511/sq. ft.