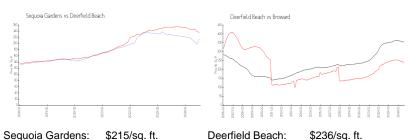

#### **Unit Information**

 MLS Number:
 RX-11038040

 Status:
 Active

 Size:
 1,000 Sq ft.

 Bedrooms:
 3

Bedrooms: 3
Full Bathrooms: 2
Half Bathrooms: 0
Parking Spaces:

 View:
 Other

 Rental Price:
 \$2,400