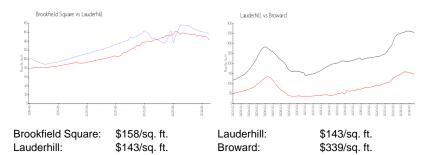

#### **Market Information**

## **Inventory for Sale**

Brookfield Square 11% Lauderhill 5% Broward 4%

## Avg. Time to Close Over Last 12 Months

Brookfield Square 76 days Lauderhill 78 days

Broward 74 days