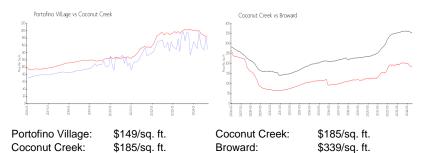

#### **Inventory for Sale**

Portofino Village 5% Coconut Creek 4% Broward 4%

## Avg. Time to Close Over Last 12 Months

Portofino Village 89 days Coconut Creek 66 days Broward 74 days