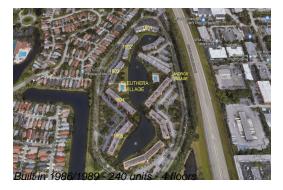

The above valuated price is a baseline figure that does not take into account any specific renovation, upgrade, split, merge, or deterioration of the unit.

Number of units: 240 Number of active listings for rent: Number of active listings for sale: 12 Building inventory for sale: 5% Number of sales over the last 12 months: Number of sales over the last 6 months: Number of sales over the last 3 months:

# **Building Association Information**

**ELEUTHERA VILLAGE** CONDOMINIUM ASSOCIATION, INC. ADDRESS ELEUTHERA VILLAGE B CONDO 1802 ELEUTHERA PT COCONUT CREEK, FL 33066