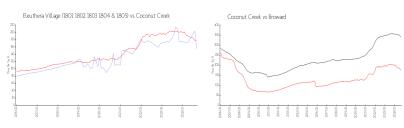

## **Market Information**

Eleuthera Village \$154/sq. ft.

Coconut Creek: \$177/sq. ft.

(1801 1802 1803

1804 & 1805):

Coconut Creek: \$177/sq. ft. Broward: \$334/sq. ft.