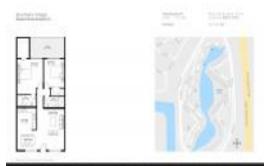

# Unit 1805 Eleuthera Pt # E1 - Eleuthera Village (1801 1802 1803 1804 & 1805)

1805 Eleuthera Pt # E1 - 1801 Eleuthera Pt, Coconut Creek, FL, Broward 33066

#### **Unit Information**

MLS Number: RX-11039040 Active Status: 914 Sq ft. Size: Bedrooms:

Full Bathrooms: 1 Half Bathrooms: 0

Parking Spaces: Assigned, Guest, Open

View: Lagoon List Price: \$199,000 List PPSF: \$218 \$152,000 Valuated Price: Valuated PPSF: \$152