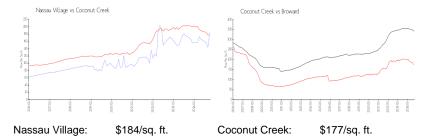

### **Market Information**

Broward:

\$334/sq. ft.

\$177/sq. ft. **Inventory for Sale** 

Coconut Creek:

Nassau Village 5% Coconut Creek 4% **Broward** 