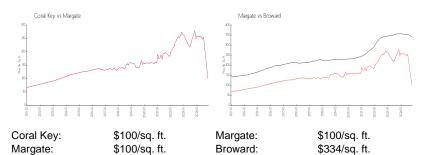

#### **Inventory for Sale**

| Coral Key | 2% |
|-----------|----|
| Margate   | 2% |
| Broward   | 5% |

# Avg. Time to Close Over Last 12 Months

| Coral Key | 49 days |
|-----------|---------|
| Margate   | 49 days |
| Broward   | 76 days |