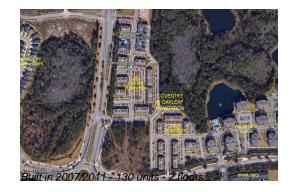

# Unit 625 Oakleaf Plantation Pkwy # 1018 - Coventry at Oakleaf Plantation

625 Oakleaf Plantation Pkwy # 1018 - 4220 Plantation Oaks Blvd, Orange Park, FL, Clay 32065

Number of units: 130
Number of active listings for rent: 0
Number of active listings for sale: 2
Building inventory for sale: 1%
Number of sales over the last 12 months: 3
Number of sales over the last 6 months: 2
Number of sales over the last 3 months: 2