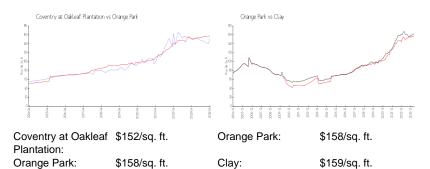

 List Price:
 \$230,000

 List PPSF:
 \$152

 Valuated Price:
 \$231,000

 Valuated PPSF:
 \$152

The above valuated price is a baseline figure that does not take into account any specific renovation, upgrade, split, merge, or deterioration of the unit.

### **Inventory for Sale**

Coventry at Oakleaf Plantation 2%
Orange Park 1%
Clay 0%