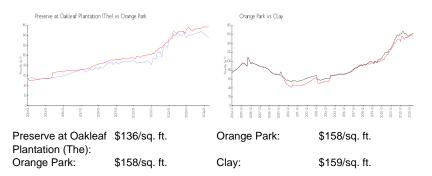

#### **Market Information**

# Inventory for Sale

| Preserve at Oakleaf Plantation (The) | 1% |
|--------------------------------------|----|
| Orange Park                          | 1% |
| Clay                                 | 0% |

# Avg. Time to Close Over Last 12 Months

| Preserve at Oakleaf Plantation (The) | n/a     |
|--------------------------------------|---------|
| Orange Park                          | 22 days |
| Clay                                 | 22 days |