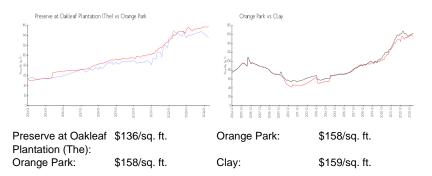

#### **Market Information**

## Inventory for Sale

| Preserve at Oakleaf Plantation (The) | 1% |
|--------------------------------------|----|
| Orange Park                          | 1% |
| Clay                                 | 0% |

## Avg. Time to Close Over Last 12 Months

| Preserve at Oakleaf Plantation (The) | n/a     |
|--------------------------------------|---------|
| Orange Park                          | 22 days |
| Clay                                 | 22 days |