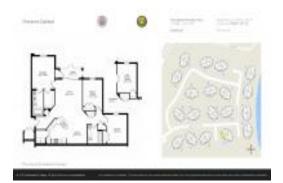

#### **Unit Information**

 MLS Number:
 2007927

 Status:
 Active

 Size:
 1,521 Sq ft.

Bedrooms: 3 Full Bathrooms: 2

Half Bathrooms:

Parking Spaces: Assigned, Guest

 View:
 Other

Preserve at Oakleaf

Condominium Association, Inc.

Property Manager:

Stellar Properties of North Florida, 10151 Deerwood Park, Bldg 200, Jacksonville, FL

32256

Phone: 904-371-3028

http://thepreserveatoakleaf.com/