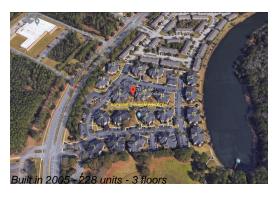

# **Unit 733 - Preserve at Oakleaf Plantation** (The)

733 - 785 Oakleaf Plantation Pkwy, Orange Park, FL, Clay 32065

Number of units: 228
Number of active listings for rent: 0
Number of active listings for sale: 3
Building inventory for sale: 1%
Number of sales over the last 12 months: 9
Number of sales over the last 6 months: 4
Number of sales over the last 3 months: 2