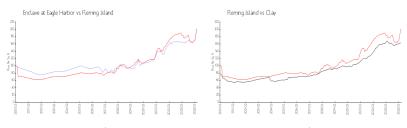

#### **Market Information**

Enclave at Eagle \$201/sq. ft. Fleming Island: \$201/sq. ft. Harbor:

Fleming Island: \$201/sq. ft. Clay: \$159/sq. ft.