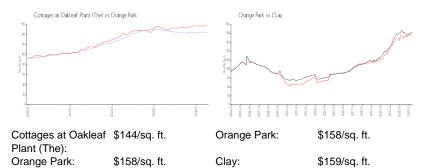

List Price: \$240,000 List PPSF: \$149 Valuated Price: \$232,000 Valuated PPSF: \$144

The above valuated price is a baseline figure that does not take into account any specific renovation, upgrade, split, merge, or deterioration of the unit.