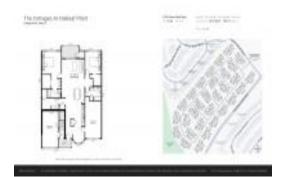

# **Unit 806 - Cottages at Oakleaf Plant (The)**

806 - 3750 Silver Bluff Blvd, Orange Park, FL, Clay 32065

#### **Unit Information**

 MLS Number:
 2011765

 Status:
 Active

 Size:
 1,610 Sq ft.

Bedrooms: 2 Full Bathrooms: 2

Half Bathrooms:

Parking Spaces: Assigned, Attached, Garage, Guest

View: