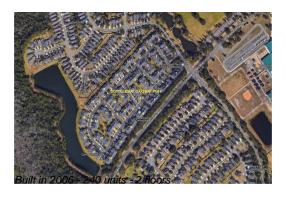

Number of units: 240
Number of active listings for rent: 0
Number of active listings for sale: 2
Building inventory for sale: 0%
Number of sales over the last 12 months: 13
Number of sales over the last 6 months: 3
Number of sales over the last 3 months: 1

## **Building Association Information**

OakLeaf POA PO Box 440549 Jacksonville FL 32222 904-806-2006

https://oakleafpoa.com/contact-us/