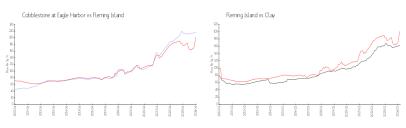

#### **Market Information**

Cobblestone at Eagle\$216/sq. ft.

Fleming Island: \$201/sq. ft.

Clay:

\$159/sq. ft.