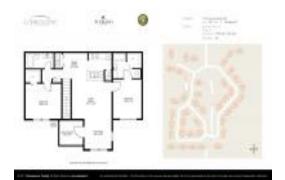

#### **Unit Information**

 MLS Number:
 2016321

 Status:
 Active

 Size:
 1,104 Sq ft.

Bedrooms: 2 Full Bathrooms: 2

Half Bathrooms:
Parking Spaces:
Additional Parking

 View:
 Trees/Woods

 Rental Price:
 \$1,550