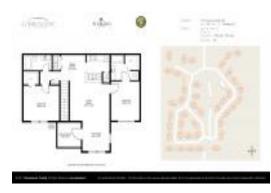

## **Unit Information**

| MLS Number:<br>Status:<br>Size:<br>Bedrooms:<br>Full Bathrooms:<br>Half Bathrooms: | 2017156<br>Active<br>1,104 Sq ft.<br>2<br>2 |
|------------------------------------------------------------------------------------|---------------------------------------------|
| Parking Spaces:<br>View:                                                           | Parking Lot                                 |
| Rental Price:<br>List PPSF:<br>Valuated Price:<br>Valuated PPSF:                   | \$1,550<br>\$1<br>\$240,000<br>\$217        |