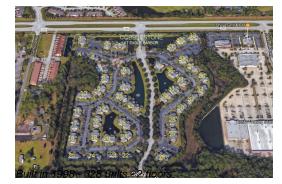

#### **Building Information**

| Number of units:                         | 328 |
|------------------------------------------|-----|
| Number of active listings for rent:      | 0   |
| Number of active listings for sale:      | 0   |
| Building inventory for sale:             | 0%  |
| Number of sales over the last 12 months: | 0   |
| Number of sales over the last 6 months:  | 0   |
| Number of sales over the last 3 months:  | 0   |

## **Building Association Information**

Eagle Harbor HOA All of Eagle Harbor north of Hwy 220 and west of Hwy 17

https://eagleharboronline.com/NeighborhoodPage.php?IMenuID=227