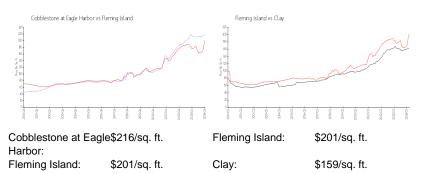

above valuated price is a baseline figure that does not take into account any specific renovation, upgrade, split, merge, or deterioration of the unit.

#### **Building Information**

| Number of units:                         | 328 |
|------------------------------------------|-----|
| Number of active listings for rent:      | 0   |
| Number of active listings for sale:      | 0   |
| Building inventory for sale:             | 0%  |
| Number of sales over the last 12 months: | 0   |
| Number of sales over the last 6 months:  | 0   |
| Number of sales over the last 3 months:  | 0   |

## **Building Association Information**

Eagle Harbor HOA All of Eagle Harbor north of Hwy 220 and west of Hwy 17

https://eagleharboronline.com/NeighborhoodPage.php?IMenuID=227

### **Market Information**



### **Inventory for Sale**

| Cobblestone at Eagle Harbor | 0% |
|-----------------------------|----|
| Fleming Island              | 0% |
| Clay                        | 0% |

## Avg. Time to Close Over Last 12 Months

| Cobblestone at Eagle Harbor | n/a     |
|-----------------------------|---------|
| Fleming Island              | n/a     |
| Clay                        | 22 days |