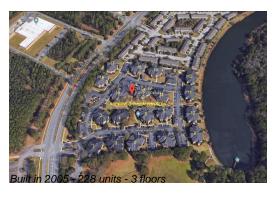

Number of units: 228
Number of active listings for rent: 0
Number of active listings for sale: 3
Building inventory for sale: 1%
Number of sales over the last 12 months: 9
Number of sales over the last 6 months: 4
Number of sales over the last 3 months: 2