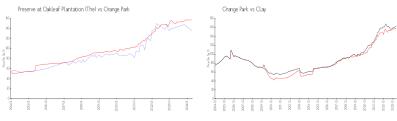

#### **Market Information**

Preserve at Oakleaf \$136/sq. ft.

Orange Park:

\$158/sq. ft.

Plantation (The): Orange Park:

\$158/sq. ft.

Clay:

\$159/sq. ft.