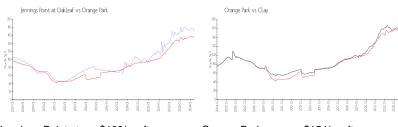

# **Market Information**

Clay:

\$155/sq. ft.

Jennings Point at \$169/sq. ft. Orange Park: \$154/sq. ft. Oakleaf: