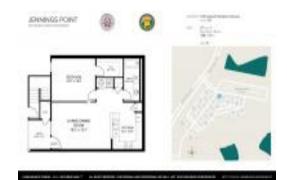

# **Unit 307 - Jennings Point at Oakleaf**

307 - 575 Oakleaf Plantation Pkwy, Orange Park, FL, Clay 32065

#### **Unit Information**

 MLS Number:
 2019134

 Status:
 Active

 Size:
 788 Sq ft.

 Bedrooms:
 1

Full Bathrooms:

Half Bathrooms:

Parking Spaces: Additional Parking