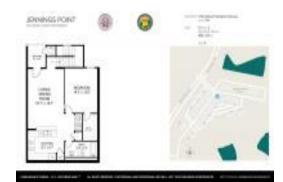

# **Unit 415 - Jennings Point at Oakleaf**

415 - 575 Oakleaf Plantation Pkwy, Orange Park, FL, Clay 32065

#### **Unit Information**

 MLS Number:
 2021015

 Status:
 Closed

 Size:
 883 Sq ft.

Bedrooms: 1
Full Bathrooms: 1
Half Bathrooms: 0

Parking Spaces: Additional Parking, Assigned, Underground

View:

 Rental Price:
 \$1,375

 List PPSF:
 \$2

 Valuated Price:
 \$162,000

 Valuated PPSF:
 \$183

The above valuated price is a baseline figure that does not take into account any specific renovation, upgrade, split, merge, or deterioration of the unit.