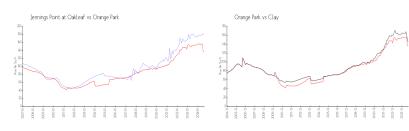

#### **Market Information**

Jennings Point at \$182/sq. ft. Orange Park: \$136/sq. ft. Oakleaf:
Orange Park: \$136/sq. ft. Clay: \$146/sq. ft.

#### **Inventory for Sale**

Jennings Point at Oakleaf 1% Orange Park 1% Clay 1%

# Avg. Time to Close Over Last 12 Months

Jennings Point at Oakleaf 54 days Orange Park 41 days Clay 41 days