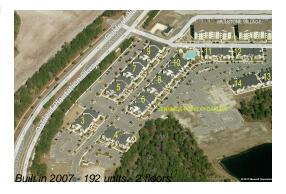

### **Building Information**

Number of units: 192
Number of active listings for rent: 0
Number of active listings for sale: 2
Building inventory for sale: 1%
Number of sales over the last 12 months: 3
Number of sales over the last 6 months: 2
Number of sales over the last 3 months: 1