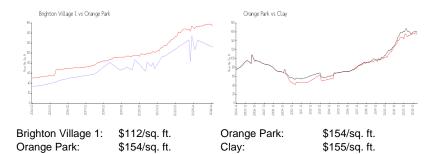

#### **Inventory for Sale**

Brighton Village 1 2% Orange Park 1% Clay 0%

## Avg. Time to Close Over Last 12 Months

Brighton Village 1 n/a
Orange Park 22 days
Clay 22 days