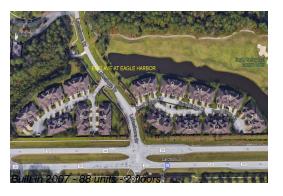

Number of units: 84
Number of active listings for rent: 0
Number of active listings for sale: 1
Building inventory for sale: 1%
Number of sales over the last 12 months: 3
Number of sales over the last 6 months: 1
Number of sales over the last 3 months: 0

### **Building Association Information**

The Enclave at Eagle Harbor Condominium Association, Inc Management Contact Information

Address: 10175 Fortune Parkway, Suite 906, Jacksonville, FL 32256

Phone: (904) 223-7224 x 1503 email: dbelet@lelandmanagement.com