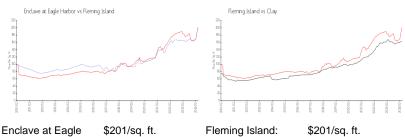

#### **Market Information**

Harbor:
Fleming Island: \$201/sq. ft. Clay: \$159/sq. ft.