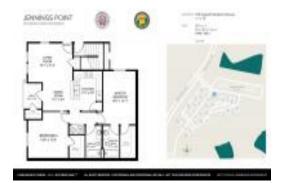

# **Unit 1001 - Jennings Point at Oakleaf**

1001 - 575 Oakleaf Plantation Pkwy, Orange Park, FL, Clay 32065

#### **Unit Information**

MLS Number: 2022413 Status: Active Size: 1,049 Sq ft.

Bedrooms: 2 2 Full Bathrooms:

Half Bathrooms: Parking Spaces: Assigned

View: Rental Price: \$1,550 List PPSF: \$1 Valuated Price: \$176,000 Valuated PPSF: \$168