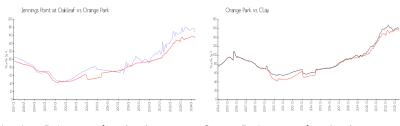

## **Market Information**

Clay:

Jennings Point at Orange Park: \$154/sq. ft. \$169/sq. ft. Oakleaf: \$155/sq. ft.