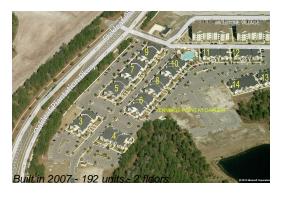

## **Building Information**

Number of units: 192 Number of active listings for rent: 0 Number of active listings for sale: 0 Building inventory for sale: 0% Number of sales over the last 12 months: Number of sales over the last 6 months: Number of sales over the last 3 months: