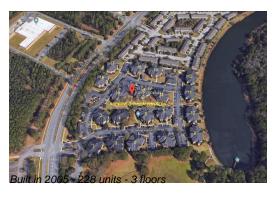

# Unit 1623 - Preserve at Oakleaf Plantation (The)

1623 - 785 Oakleaf Plantation Pkwy, Orange Park, FL, Clay 32065

Number of units: 228
Number of active listings for rent: 0
Number of active listings for sale: 4
Building inventory for sale: 1%
Number of sales over the last 12 months: 8
Number of sales over the last 6 months: 5
Number of sales over the last 3 months: 3