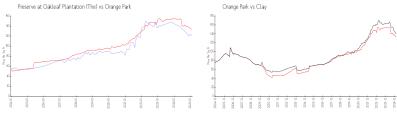

### **Market Information**

Preserve at Oakleaf \$113/sq. ft.

Plantation (The):

Orange Park: \$130/sq. ft.

Orange Park:

\$130/sq. ft.

Clay:

\$136/sq. ft.

Preserve at Oakleaf Plantation (The) 2%
Orange Park 1%
Clay 1%

## Avg. Time to Close Over Last 12 Months

Preserve at Oakleaf Plantation (The) 72 days
Orange Park 73 days
Clay 66 days