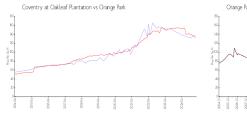

#### **Market Information**

Coventry at Oakleaf \$140/sq. ft.

Plantation:

Orange Park: \$130/sq. ft.

Orange Park: \$130/sq. ft.

Clay: \$136/sq. ft.