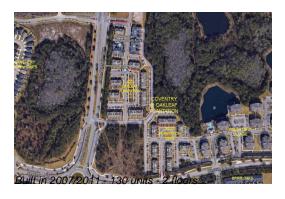

Number of units: 130
Number of active listings for rent: 0
Number of active listings for sale: 1
Building inventory for sale: 0%
Number of sales over the last 12 months: 0
Number of sales over the last 6 months: 0
Number of sales over the last 3 months: 0

## **Building Association Information**

Coventry at Oakleaf Plantation Property Management Systems, Inc. 463499 State Road 200 Yulee, FL 32097 (904) 225-9070

https://coventryatoakleafplantation.com/