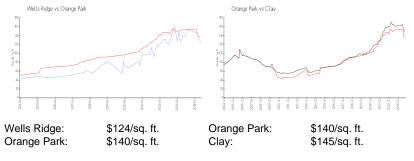

## **Unit Information**

| MLS Number:<br>Status:   | 2046211<br>Active                           |
|--------------------------|---------------------------------------------|
| Size:                    | 1,050 Sq ft.                                |
| Bedrooms:                | 2                                           |
| Full Bathrooms:          | 2                                           |
| Half Bathrooms:          | 1                                           |
| Parking Spaces:<br>View: | Additional Parking, Parking Lot, Unassigned |
| List Price:              | \$149,000                                   |
| List PPSF:               | \$142                                       |
| Valuated Price:          | \$147,000                                   |
| Valuated PPSF:           | \$124                                       |

The above valuated price is a baseline figure that does not take into account any specific renovation, upgrade, split, merge, or deterioration of the unit.

#### **Market Information**