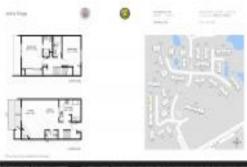

# Unit 1055 - Wells Ridge

1055 - 85 Debarry Ave, Orange Park, FL, Clay 32073

## **Unit Information**

| MLS Number:<br>Status:   | 2046211<br>Active                           |
|--------------------------|---------------------------------------------|
| Size:                    | 1,050 Sq ft.                                |
| Bedrooms:                | 2                                           |
| Full Bathrooms:          | 2                                           |
| Half Bathrooms:          | 1                                           |
| Parking Spaces:<br>View: | Additional Parking, Parking Lot, Unassigned |
| List Price:              | \$149,000                                   |
| List PPSF:               | \$142                                       |
| Valuated Price:          | \$147,000                                   |
| Valuated PPSF:           | \$124                                       |