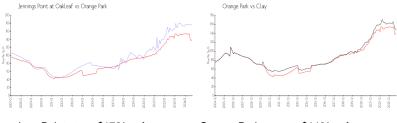

### **Market Information**

Jennings Point at \$176/sq. ft. Orange Park: \$140/sq. ft. Oakleaf:

Orange Park: \$140/sq. ft. Clay: \$145/sq. ft.