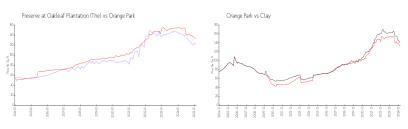

### **Market Information**

Preserve at Oakleaf \$113/sq. ft.

Plantation (The):

Orange Park: \$130/sq. ft.

Orange Park:

\$130/sq. ft.

Clay:

\$136/sq. ft.

Preserve at Oakleaf Plantation (The) 2%
Orange Park 1%
Clay 1%

## Avg. Time to Close Over Last 12 Months

Preserve at Oakleaf Plantation (The) 70 days
Orange Park 71 days
Clay 65 days