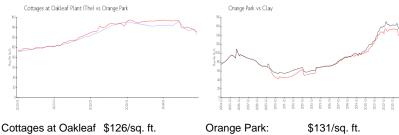

#### **Market Information**

Plant (The):

Clay: Orange Park: \$131/sq. ft. \$140/sq. ft.