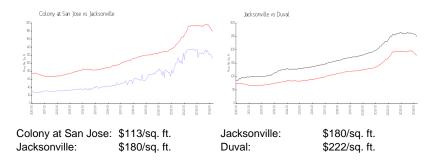

 List Price:
 \$180,000

 List PPSF:
 \$126

 Valuated Price:
 \$162,000

 Valuated PPSF:
 \$113

The above valuated price is a baseline figure that does not take into account any specific renovation, upgrade, split, merge, or deterioration of the unit.

### **Inventory for Sale**

| Colony at San Jose | 2% |
|--------------------|----|
| Jacksonville       | 1% |
| Duval              | 1% |