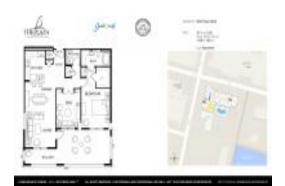

## Unit 1610 - Plaza at Berkman

1610 - 400 E Bay St, Jacksonville, FL, Duval 32202

#### **Unit Information**

 MLS Number:
 1242432

 Status:
 Active

 Size:
 2,100 Sq ft.

Bedrooms: 3 Full Bathrooms: 2

Half Bathrooms:

Parking Spaces: Assigned, Community Structure

 View:
 River

 List Price:
 \$679,900

 List PPSF:
 \$324

 Valuated Price:
 \$444,000

 Valuated PPSF:
 \$404

The above valuated price is a baseline figure that does not take into account any specific renovation, upgrade, split, merge, or deterioration of the unit.