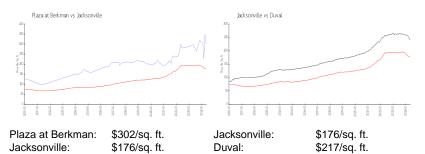

#### **Market Information**

Duval:

## **Inventory for Sale**

Jacksonville:

Plaza at Berkman 5%

\$176/sq. ft.

Jacksonville 1% Duval 1%