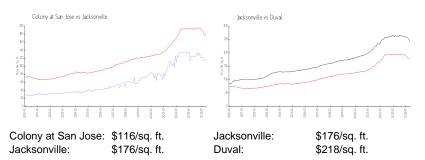

# Unit 3916 Corrida Ct #7 - Colony at San Jose

3916 Corrida Ct # 7 - 3857 Mission Dr, Jacksonville, FL, Duval 32217

#### **Unit Information**

 MLS Number:
 1251757

 Status:
 Active

 Size:
 970 Sq ft.

 Bedrooms:
 2

 Full Bathrooms:
 1

Half Bathrooms: Parking Spaces:

Assigned