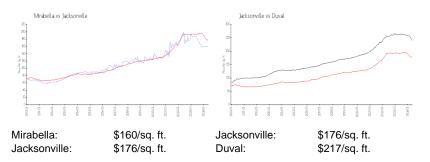

## **Unit Information**

| MLS Number:<br>Status:<br>Size:<br>Bedrooms:<br>Full Bathrooms:<br>Half Bathrooms: | 1251833<br>Active<br>1,397 Sq ft.<br>3<br>2 |
|------------------------------------------------------------------------------------|---------------------------------------------|
| Parking Spaces:<br>View:                                                           | Other                                       |
| List Price:<br>List PPSF:<br>Valuated Price:<br>Valuated PPSF:                     | \$227,000<br>\$162<br>\$224,000<br>\$160    |

The above valuated price is a baseline figure that does not take into account any specific renovation, upgrade, split, merge, or deterioration of the unit.