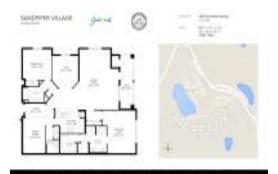

# Unit 1302 - Sandpiper Village at Sweetwater

1302 - 9831 Del Webb Pkwy, Jacksonville, FL, Duval 32256

#### **Unit Information**

 MLS Number:
 1253383

 Status:
 Active

 Size:
 2,129 Sq ft.

Bedrooms: 2 Full Bathrooms: 2

Half Bathrooms:

Parking Spaces: Assigned, Carport, Unassigned

 View:
 Trees/Woods