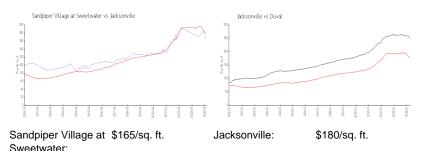

 List Price:
 \$408,800

 List PPSF:
 \$192

 Valuated Price:
 \$352,000

 Valuated PPSF:
 \$165

The above valuated price is a baseline figure that does not take into account any specific renovation, upgrade, split, merge, or deterioration of the unit.

#### **Market Information**

Duval:

n/a

\$222/sq. ft.

**Inventory for Sale** 

Jacksonville:

Sandpiper Village at Sweetwater 2% Jacksonville 1% Duval 1%

## Avg. Time to Close Over Last 12 Months

\$180/sq. ft.

Sandpiper Village at Sweetwater

Jacksonville Duval 50 days 47 days