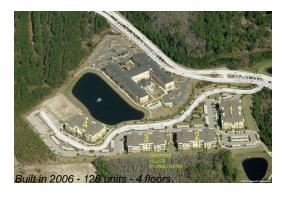

#### **Building Information**

Number of units: 128
Number of active listings for rent: 0
Number of active listings for sale: 3
Building inventory for sale: 2%
Number of sales over the last 12 months: 1
Number of sales over the last 6 months: 0
Number of sales over the last 3 months: 0

## **Building Association Information**

Sandpiper Condominium 9831 Del Webb Pkwy, Jacksonville, FL 32256 (904) 519-8981