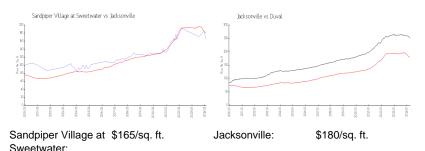

#### **Market Information**

Duval:

n/a

\$222/sq. ft.

**Inventory for Sale** 

Jacksonville:

Sandpiper Village at Sweetwater 2% Jacksonville 1% Duval 1%

## Avg. Time to Close Over Last 12 Months

\$180/sq. ft.

Sandpiper Village at Sweetwater

Jacksonville Duval 46 days 45 days