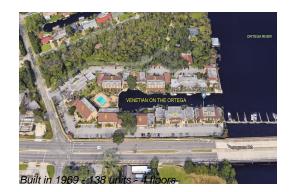

# Unit 704 - Venetian on the Ortega

704 - 5375 Ortega Farms Blvd, Jacksonville, FL, Duval 32210

#### **Building Information**

| Number of units:                         | 137 |
|------------------------------------------|-----|
| Number of active listings for rent:      | 0   |
| Number of active listings for sale:      | 7   |
| Building inventory for sale:             | 5%  |
| Number of sales over the last 12 months: | 10  |
| Number of sales over the last 6 months:  | 3   |
| Number of sales over the last 3 months:  | 1   |