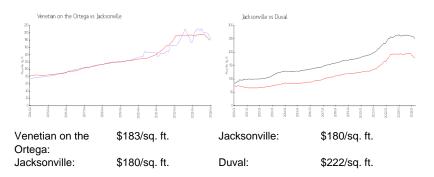

## **Inventory for Sale**

Venetian on the Ortega

| Jacksonville | 1% |
|--------------|----|
| Duval        | 1% |