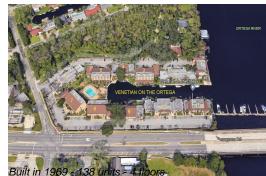

# **Building Information**

| Number of units:                         | 137 |
|------------------------------------------|-----|
| Number of active listings for rent:      | 0   |
| Number of active listings for sale:      | 7   |
| Building inventory for sale:             | 5%  |
| Number of sales over the last 12 months: | 10  |
| Number of sales over the last 6 months:  | 3   |
| Number of sales over the last 3 months:  | 1   |

# **Building Association Information**

Venetian On the Ortega Address: 5375 Ortega Farms Blvd, Jacksonville, FL 32210 Phone: +1 904-317-3259

http://venetianhoa.com/