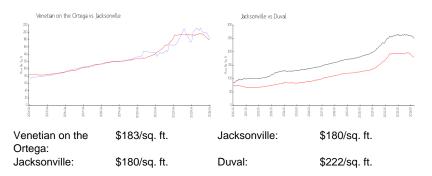

#### **Unit Information**

MLS Number: Status: Size: Bedrooms: Full Bathrooms: Half Bathrooms: Parking Spaces: View:

List Price: List PPSF: Valuated Price: Valuated PPSF: 2001606 Active 1,276 Sq ft. 3 2

Additional Parking,Assigned,Gated,Guest,Parking Lot Canal,City,River,Water \$235,000 \$184 \$230,000 \$180

The above valuated price is a baseline figure that does not take into account any specific renovation, upgrade, split, merge, or deterioration of the unit.