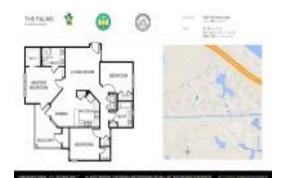

# Unit 2811 - Palms at Marsh Landing

2811 - 1655 The Greens Way, Jacksonville Beach, FL, Duval 32250

#### **Unit Information**

 MLS Number:
 2003838

 Status:
 Active

 Size:
 1,413 Sq ft.

Bedrooms: 3 Full Bathrooms: 2

Half Bathrooms:

Parking Spaces: Assigned, Garage

 View:
 Pond