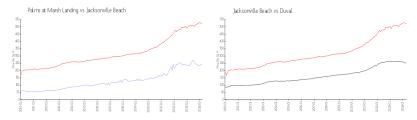

#### **Market Information**

Palms at Marsh \$244/sq. ft. Jacksonville Beach: \$523/sq. ft.

Landing:

Jacksonville Beach: \$523/sq. ft. Duval: \$222/sq. ft.