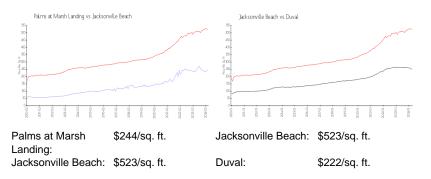

#### **Market Information**

### Inventory for Sale

| Palms at Marsh Landing | 1% |
|------------------------|----|
| Jacksonville Beach     | 2% |
| Duval                  | 1% |

## Avg. Time to Close Over Last 12 Months

| Palms at Marsh Landing | 74 days |
|------------------------|---------|
| Jacksonville Beach     | 37 days |
| Duval                  | 45 days |